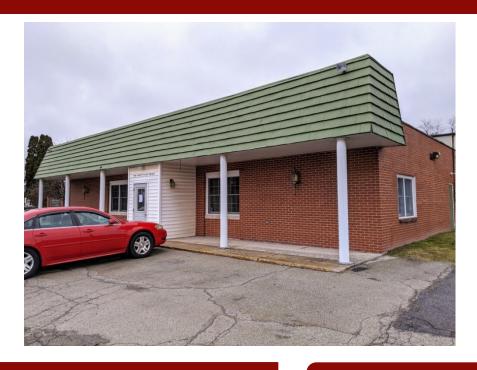

## 100 Hostetler Rd

100 Hostetler Rd Johnstown, PA 15904 Cambria County

## FOR SALE \$250,000

## **Property Description**

•Lot Size: Irregular Lot, .53 Acre

•Building Size: 2,236 Sq. Ft.

•Zoning: C-2 Commercial

•Built: 1974

•Water & Sewage: Public

•Municipality: Richland Township

## **Comments**

Former Dental office that can be changed to office or other medical use! Building makes excellent usage of its square footage with a waiting room, receptionist area, 7 potential offices, break room, kitchenette, and two ADA restrooms! If you're looking for office in the Richland area, you have got to see this! Conveniently located off of Scalp Avenue.