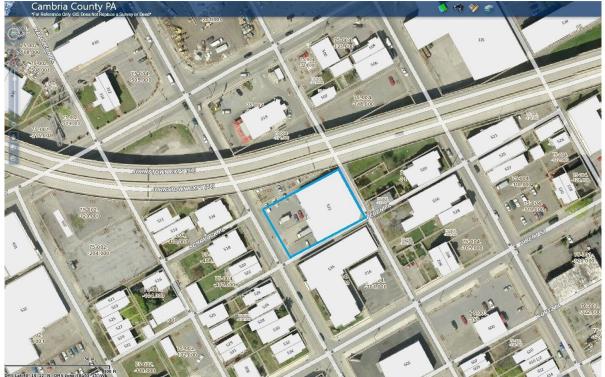

# 521 -523 Napoleon St

521 -523 Napoleon St Johnstown, PA 15901 Cambria County

### **Property Description**

- •Space Size: 8,425 sq. ft.
- •Lot Size: 101' x 150'
- •Zoning: C-3 Commercial
- •Water & Sewage: Public
- •Municipality: City of Johnstown