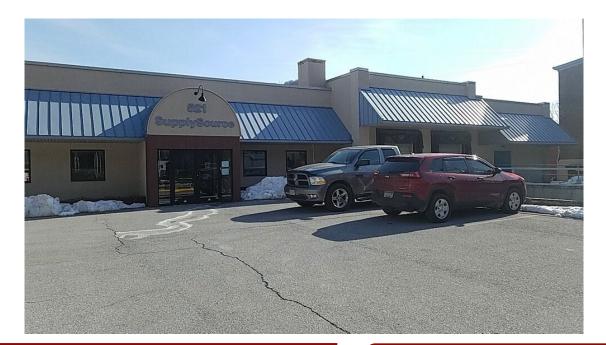

# 521 -523 Napoleon St

521 -523 Napoleon St Johnstown, PA 15901 Cambria County

### Comments

This building has 2 self leveling loading docks, 1 overhead garage door to the rear of the building, a 17' high ceiling, finished office space, a conference room, & kitchenette! The roof is made out of rubber and is about 10 years old. The building is also conveniently located close to all major highways and beside the McDonalds on Napoleon street. This building is also for lease for \$4,215 per month plus utilities.