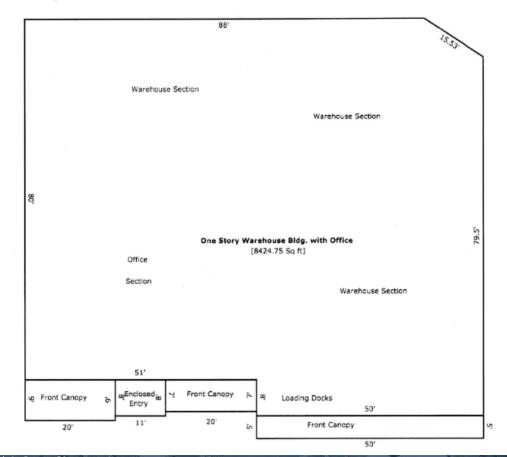

### **Property Description**

- •Space Size: 8,425 sq. ft.
- •Lot Size: 101' x 150'
- •Zoning: C-3 Commercial
- •Water & Sewage: Public
- •Municipality: City of Johnstown

#### **Building Sketch**

Bill Trevorrow - CCN Real Estate - 214 College Park Plaza, Suite 205A <u>btrevorrow@atlanticbb.net</u> - 814.262.7970 Finished Office Area- Showroom Layout

Floorplan/Lay-out for the office space